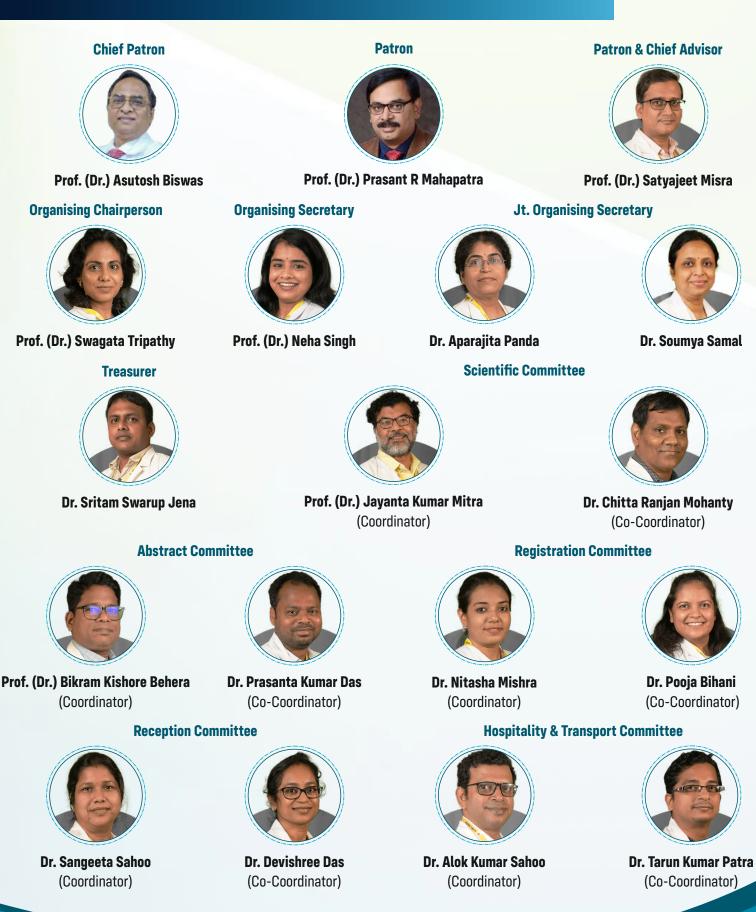

Warm regards, Organizing Committee AOACON 2025 Department of Anesthesiology and Critical Care, AIIMS, Bhubaneswar

**Prof. (Dr.) Swagata Tripathy** Organisng Chairperson

**Prof. (Dr.) Neha Singh** Organising Secretary

**Dr. Aparajita Panda** Jt. Organising Secretary

**Dr. Soumya Samal** Jt. Organising Secretary

Dr. Sritam Swarup Jena Treasurer

# Organising Committee

# Organising Committee

Dr. Upendra Hansda (Coordinator)

Dr. Alok Kumar Sahoo

#### **Hall Management & Awards**

**Dr. Ajitesh Sahu** (Co-Coordinator)

#### **Workshops Committee**

Dr. Aparajita Panda

Dr. Soumya Samal

Dr. Subhasree Das (Co-Coordinator)

Dr. Sritam Swarup Jena